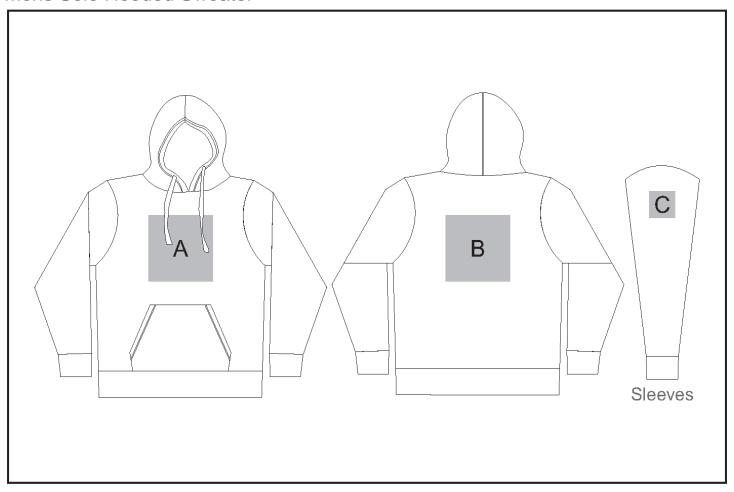

## **BAS-8040**

Mens Solo Hooded Sweater

## **Branding Options:**

| Position | Branding Method (Branding Code)       | No. of Colours | Dimension               |
|----------|---------------------------------------|----------------|-------------------------|
| А        | Embroidery (EM-CLOTHING)              | N/A            | 200mm wide x 200mm high |
| А        | Screen Print (SA)                     | 6 Colours      | 240mm wide x 130mm high |
| А        | Digital Transfer Clothing A6 (DTC-A6) | Full Colour    | 148mm wide x 105mm high |
| А        | Digital Transfer Clothing A5 (DTC-A5) | Full Colour    | 210mm wide x 148mm high |
| А        | Digital Transfer Clothing A4 (DTC-A4) | Full Colour    | 250mm wide x 250mm high |
| А        | Silicone (STP-A)                      | N/A            | 30mm wide x 30mm high   |
| А        | Silicone (STP-B)                      | N/A            | 50mm wide x 50mm high   |

| A | Silicone (STP-C)                      | N/A         | 80mm wide x 80mm high   |
|---|---------------------------------------|-------------|-------------------------|
| А | Silicone (STP-D)                      | N/A         | 120mm wide x 40mm high  |
|   |                                       |             |                         |
| В | Embroidery (EM-CLOTHING)              | N/A         | 200mm wide x 200mm high |
| В | Screen Print (SA)                     | 6 Colours   | 240mm wide x 297mm high |
| В | Digital Transfer Clothing A6 (DTC-A6) | Full Colour | 148mm wide x 105mm high |
| В | Digital Transfer Clothing A5 (DTC-A5) | Full Colour | 210mm wide x 148mm high |
| В | Digital Transfer Clothing A4 (DTC-A4) | Full Colour | 250mm wide x 250mm high |
| В | Silicone (STP-A)                      | N/A         | 30mm wide x 30mm high   |
| В | Silicone (STP-B)                      | N/A         | 50mm wide x 50mm high   |
| В | Silicone (STP-C)                      | N/A         | 80mm wide x 80mm high   |
| В | Silicone (STP-D)                      | N/A         | 120mm wide x 40mm high  |
|   |                                       |             |                         |
| С | Embroidery (EM-CLOTHING)              | N/A         | 80mm wide x 80mm high   |
| С | Digital Transfer Clothing A6 (DTC-A6) | Full Colour | 80mm wide x 50mm high   |
| С | Silicone (STP-A)                      | N/A         | 30mm wide x 30mm high   |
| С | Silicone (STP-B)                      | N/A         | 50mm wide x 50mm high   |
| С | Silicone (STP-C)                      | N/A         | 80mm wide x 50mm high   |